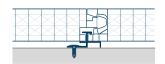

# **FORM YOUR PANEL IN TWO EASY STEPS**

# 1. CHOOSE THE TYPE OF PANEL TO CUSTOMIZE according to load resistance and application type

# 2. CHOOSE THE RIGHT COLOR FOR YOUR PROJECT using RTG palette for arcoPlus® modular systems

The samples images on this flyer show arcoPlus 626 panel photographs, the true result may differ from these printed images.