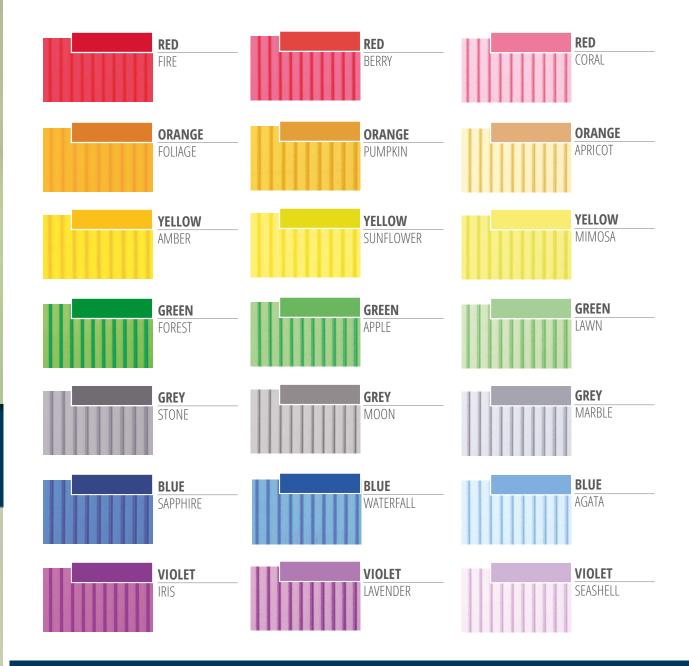

# MAKING CREATIVITY **EASY**

With the aim to better serve the quality and speed needs of the building industry, we have identified and made readily available 21 colors to meet the needs of our architectural partners. These translucent satin shades originate from the Itten color wheel and have been designed with different degrees of both transparency and intensity.

By choosing within this palette, we are certain you will find your desired color and be "READY TO GO" a little faster.

- FAST DELIVERY
- UV PROTECTED PANELS
- AVAILABLE FOR arcoPlus® MULTIWALL MODULAR SYSTEMS

# NATURE'S COLOR COLLECTION 21 RTG COLORS