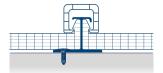

# **FORM YOUR PANEL IN TWO EASY STEPS**

# 1. CHOOSE THE TYPE OF PANEL TO CUSTOMIZE according to load resistance and application type

# 2. CHOOSE THE RIGHT COLOR FOR YOUR PROJECT using RTG palette for arcoPlus® modular systems

The samples images on this flyer show arcoPlus 626 panel photographs, the true result may differ from these printed images.